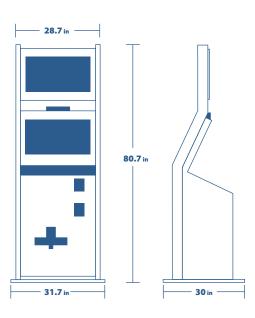

## **Specifications**

BOOTH STYLE: Indoor Kiosk WEIGHT: 550 lbs (204.1 kg) POWER: 110v/220v, 50/60Hz 3-6 amps dedicated circuit, TUV approved, CE DIMENSIONS: H 80.7 in (204.9 cm) x L 30 in (76.2 cm) x W 31.7 in (80.5 cm)